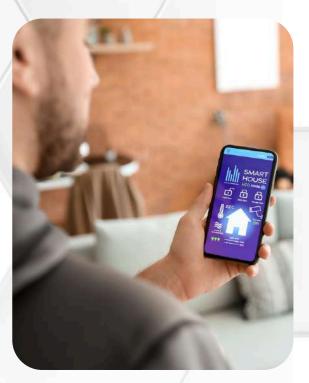

#### CONVENIENCE AT YOUR FINGERTIPS

Effortlessly control your home's lights, thermostats, doors, and security cameras via smartphone, tablet, or **voice assistants** like Siri, Alexa, and Google Assistant. Our **pre-set timing automation** adapts to your lifestyle, ensuring convenience whether you're at home or away.