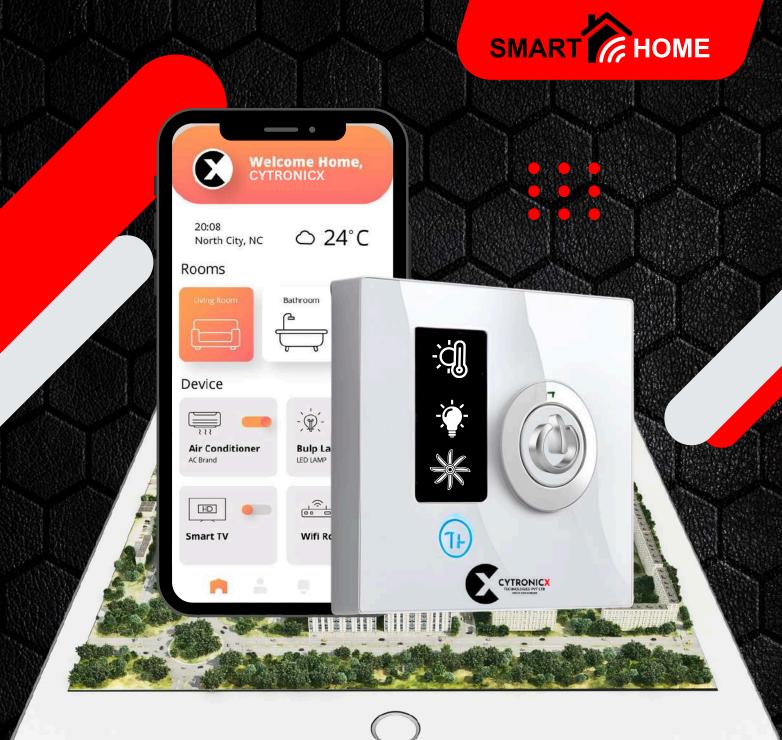

#### CONVENIENCE AT YOUR FINGERTIPS

Effortlessly control your home's lights, thermostats, doors, and security cameras via smartphone, tablet, or **voice assistants** like Siri, Alexa, and Google Assistant. Our **pre-set timing automation** adapts to your lifestyle, ensuring convenience whether you're at home or away.

#### WHY CHOOSE US?

**Cytronicx** Technologies provides advanced home automation tailored to your needs, with seamless integration and **intuitive controls.** Experience **enhanced security** and efficiency with our **expert support** and **innovative technology.** 