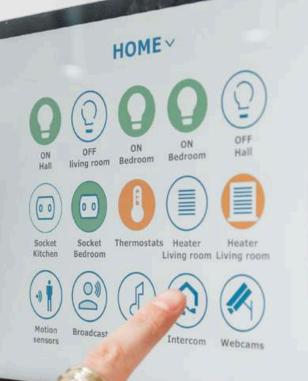

## WALL MOUNT DISPLAY

**Remote Access** 

**Voice Activation** 

Scheduling

**Energy Monitoring** 

**Scene Control** 

A wall-mounted display acts as a central hub for managing all your smart home enhancing devices, convenience and accessibility. It can showcase an interactive dashboard with weather updates, calendar reminders to events. and keep vou organized.