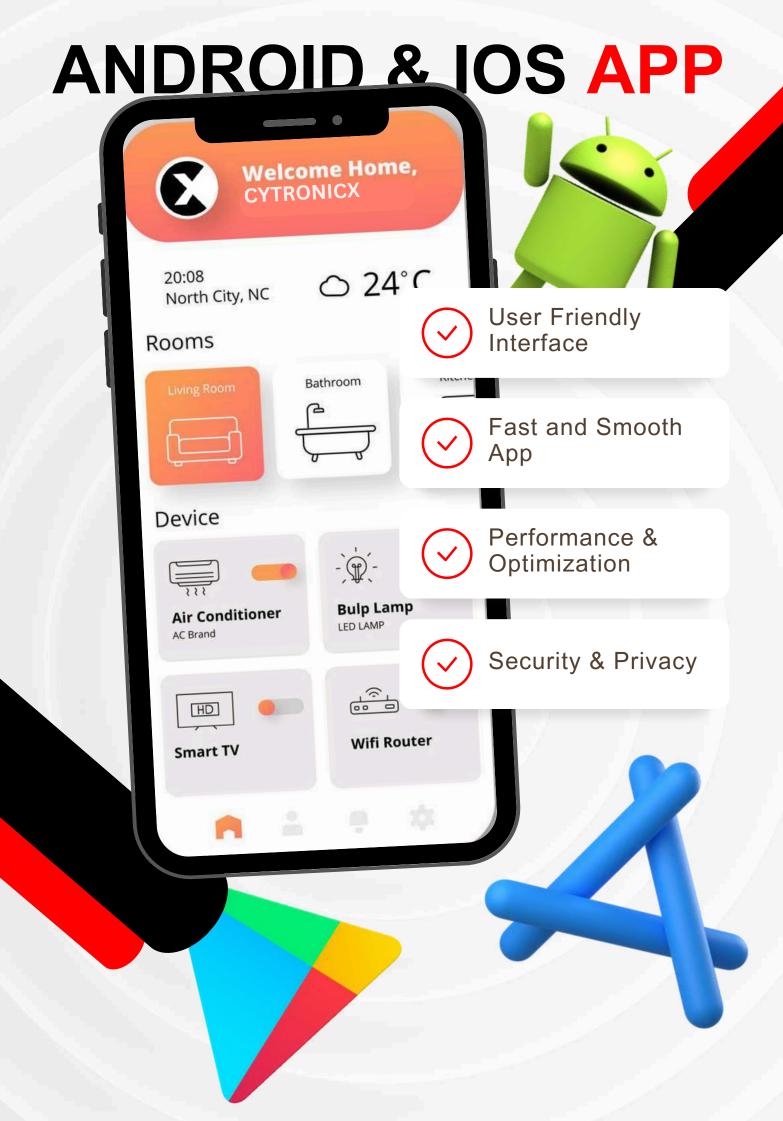

#### CONVENIENCE AT YOUR FINGERTIPS

Effortlessly control your home's lights, thermostats, doors, and security cameras via smartphone, tablet, or **voice assistants** like Siri, Alexa, and Google Assistant. Our **pre-set timing automation** adapts to your lifestyle, ensuring convenience whether you're at home or away.

#### WHY CHOOSE US?

**Cytronicx** Technologies provides advanced home automation tailored to your needs, with seamless integration and **intuitive controls.** Experience **enhanced security** and efficiency with our **expert support** and **innovative technology.** 

#### **USER-FRIENDLY**

Intuitive controls for easy management.