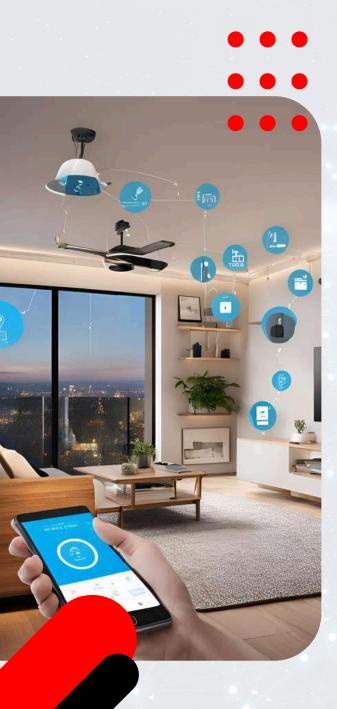

#### ABOUT US

At **Cytronicx**, we specialize in transforming your home into a smart, efficient, and **convenient living space**. Our custom-tailored home automation solutions give you complete control over your **home's systems directly from your mobile device**. From lighting and security to **climate control** and entertainment, our cutting-edge technology ensures your home is always in sync with your lifestyle.

#### CONVENIENCE AT YOUR FINGERTIPS

Effortlessly control your home's lights, thermostats, doors, and security cameras via smartphone, tablet, or **voice assistants** like Siri, Alexa, and Google Assistant. Our **pre-set timing automation** adapts to your lifestyle, ensuring convenience whether you're at home or away.