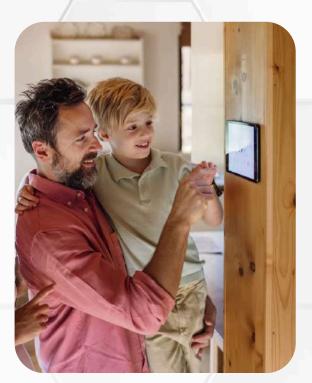

## WALL MOUNT DISPLAY

**Remote Access** 

**Voice Activation** 

Scheduling

**Energy Monitoring** 

**Scene Control** 

A wall-mounted display acts as a central hub for managing all your smart home enhancing devices, convenience and accessibility. It can showcase an interactive dashboard with weather updates, calendar reminders to events. and keep vou organized.